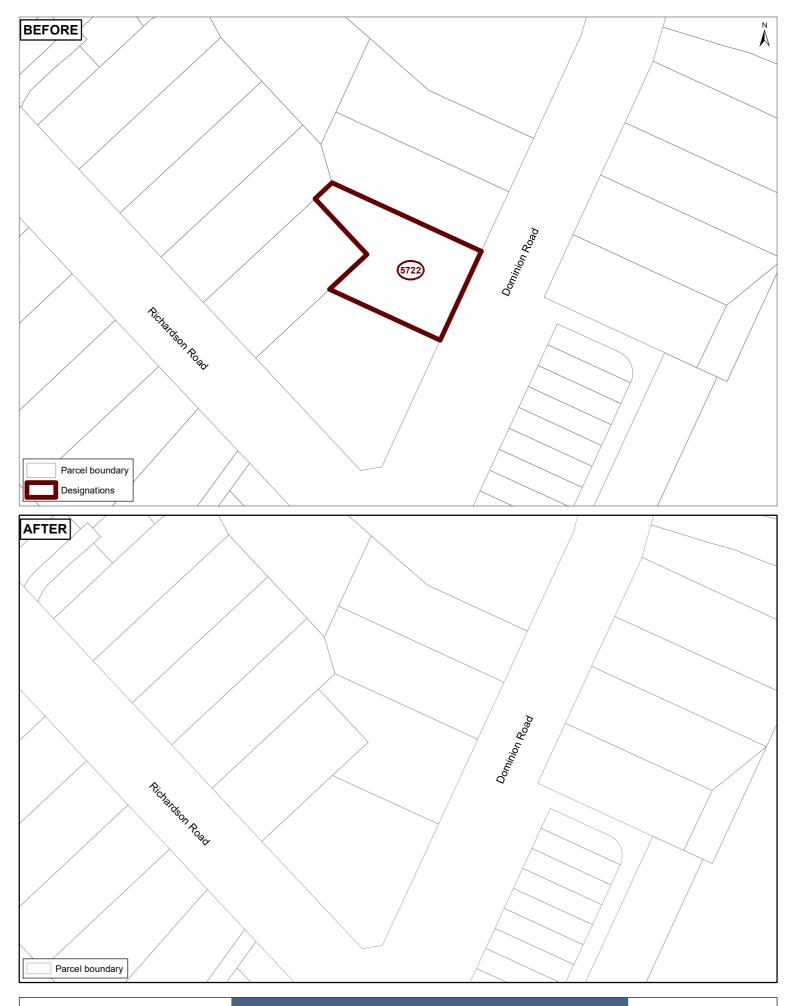

#### 1.2 Land affected by removal

The designation is currently shown in the AUP maps as follows:

Figure 1 – Underlying zone of designation site and surrounding area

Figure 2 – aerial photograph of designation site

Figure 1 (below) shows an aerial view of the subject site and its relationship to neighbouring properties.

Figure 1: Location of the site at 1213 Dominion Road, Mt Roskill (outlined in yellow).

It is noted that in accordance with section 10(1)(b) of the RMA that existing use rights apply to any noncompliance that exist once the designation is removed.

*Figure 2: Unitary Plan experts showing the designated site (left, in red) and the underlying zone (right, in pink).* 