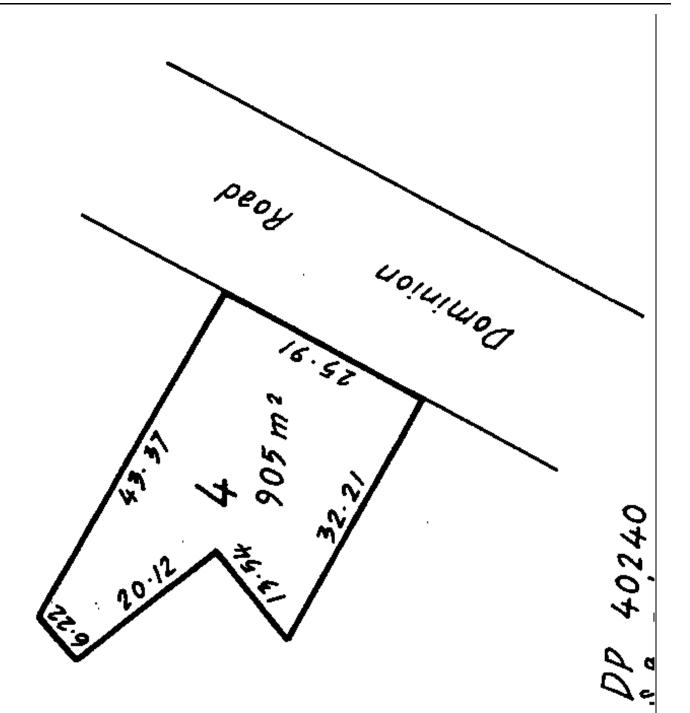

#### 2. Site Description

The 905m<sup>2</sup> site is located on the western side of Dominion Road, Mt Roskill. The site contains a central building with accessory buildings along the northwest and southern boundary. There is parking to the north and east of the main building, with access to Dominion Road at the sites north-eastern corner.

**Prior References** PROC 13868

| Estate                   | Fee Simple                     |
|--------------------------|--------------------------------|
| Area                     | 905 square metres more or less |
| Legal Description        | Lot 4 Deposited Plan 40240     |
| Purpose                  | police station                 |
| <b>Registered Owners</b> |                                |
| Her Majesty the Queen    |                                |