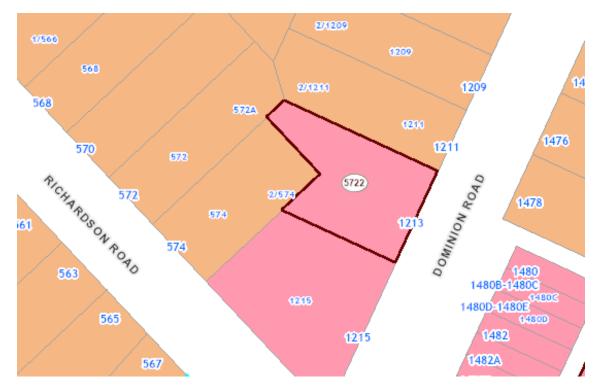

#### 1.2 Land affected by removal

The designation is currently shown in the AUP maps as follows:

Figure 1 – Underlying zone of designation site and surrounding area

Figure 2 – aerial photograph of designation site

The underlying zone of the designation site is Business – Neighbourhood Centre zone. The site is also subject to the Designation 1102 Obstacle Limitation, Runway Protection and Ground Light Restriction which is administered by the Auckland International Airport. This designation remains over the property. Otherwise the site is not subject to any other management controls of the Auckland Unitary Plan (Operative in Part).

#### 3. Unitary Plan Information

The site is identified as designation 5722 on the Unitary Plan Map G06. The schedule of designations in Chapter K of the Unitary Plan notes the purpose of Designation 5722 Mt Roskill Community Policing Centre is for the "Construction, undertaking, establishment, management, operation, alteration and maintenance of a policing facility and every use of the land for police and ancillary purposes as detailed in the Policing Act 2008 and subsequent updates."

There are no other relevant Unitary Plan notations for the site. Dominion Road is identified as an arterial road.