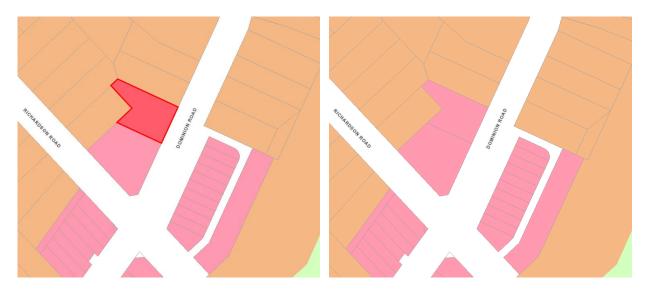

The site is zoned Business – Neighbourhood Centre Zone in the Unitary Plan. With the removal of the designation, the site will be subject to the activity specific standards that apply in the underlying H12 Business – Neighbourhood Centre Zone.

It is noted that in accordance with section 10(1)(b) of the RMA that existing use rights apply to any noncompliance that exist once the designation is removed.

*Figure 2: Unitary Plan experts showing the designated site (left, in red) and the underlying zone (right, in pink).* 