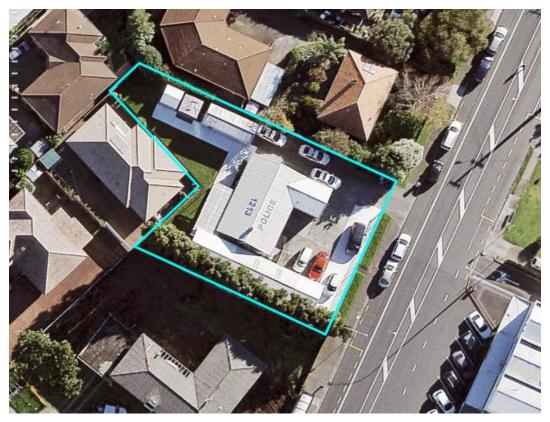

#### 1.2 Land affected by removal

The designation is currently shown in the AUP maps as follows:

Figure 1 – Underlying zone of designation site and surrounding area

Figure 2 – aerial photograph of designation site

#### 2. Site Description

The 905m<sup>2</sup> site is located on the western side of Dominion Road, Mt Roskill. The site contains a central building with accessory buildings along the northwest and southern boundary. There is parking to the north and east of the main building, with access to Dominion Road at the sites north-eastern corner.

Figure 1 (below) shows an aerial view of the subject site and its relationship to neighbouring properties.

Figure 1: Location of the site at 1213 Dominion Road, Mt Roskill (outlined in yellow).