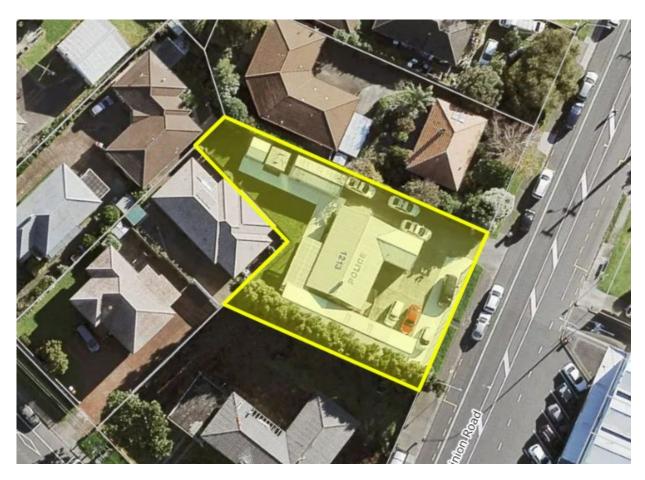

#### 2. Site Description

The 905m<sup>2</sup> site is located on the western side of Dominion Road, Mt Roskill. The site contains a central building with accessory buildings along the northwest and southern boundary. There is parking to the north and east of the main building, with access to Dominion Road at the sites north-eastern corner.

Figure 1 (below) shows an aerial view of the subject site and its relationship to neighbouring properties.

Figure 1: Location of the site at 1213 Dominion Road, Mt Roskill (outlined in yellow).